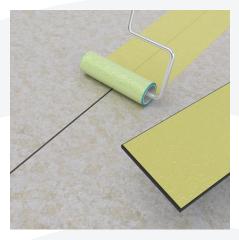

## Installation

Apply the DAFA EPDM adhesive with a solvent-resistant paint roller, a brush or a serrated spreader. Spread a thick smooth layer of adhesive simultaneously on both sides that are going to be stuck together. When the weather is wet and cold, make sure that the materials and the adhesive are at the correct temperature.

Leave the solvents in the adhesive to evaporate (about 10-20 min. depending on the room temperature and the type of surface). Fix the membrane with precision and without it being too tight, to prevent wrinkles. Press the membrane against the support with a brush.