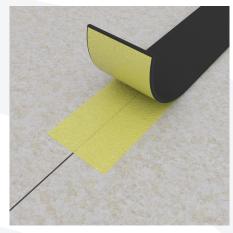

Seal the edge with DAFA EPDM High Tack sealant for maximum adhesion. DAFA EPDM High Tack sealant prevents moisture and air from penetrating the membrane. Apply with a suitable caulking gun.