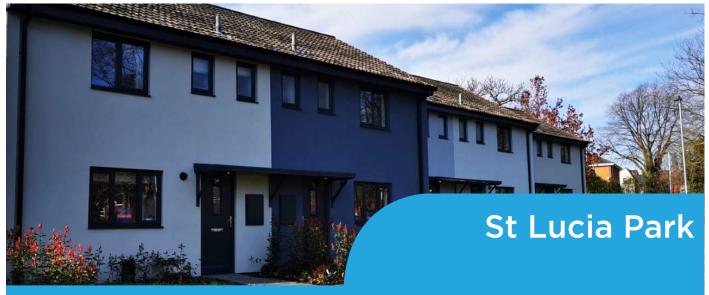

SPSenvirowall's Wall System 2 was specified for the refurbishment of more than 200 properties, with its installation being carried out by a specialist cladding sub-contractor. Designed to provide a costeffective and robust external wall insulation system, Wall System 2 is ideal for the refurbishment of social housing.

Utilising 70mm grey EPS, the direct fix to masonry system delivers a 0.29 W/m K u-value, enhancing the thermal efficiency of the properties. The refreshed façade was achieved using a variety of FlexiSil colours.

The contemporary and smooth render finish replaces the tired and worn look of the existing façade and dramatically improves the aesthetics of the properties.

FlexiSil's acrylic base with siliconeenhanced additives gives it the flexibility and extensive colour choice of acrylic with the water repellency and enhanced cleansing properties of silicone which offers the best all-round solution.