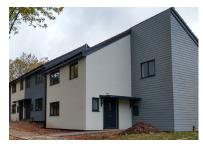

Utilising 70mm grey EPS, the direct fix to masonry system delivers a 0.29 W/m K u-value, enhancing the thermal efficiency of the properties. The refreshed façade was achieved using a variety of FlexiSil colours.

An assortment of grey shades with green, brown and violet tints placed side by side are complementary to the new development at the centre of the site and in keeping with the surrounding modernised area.