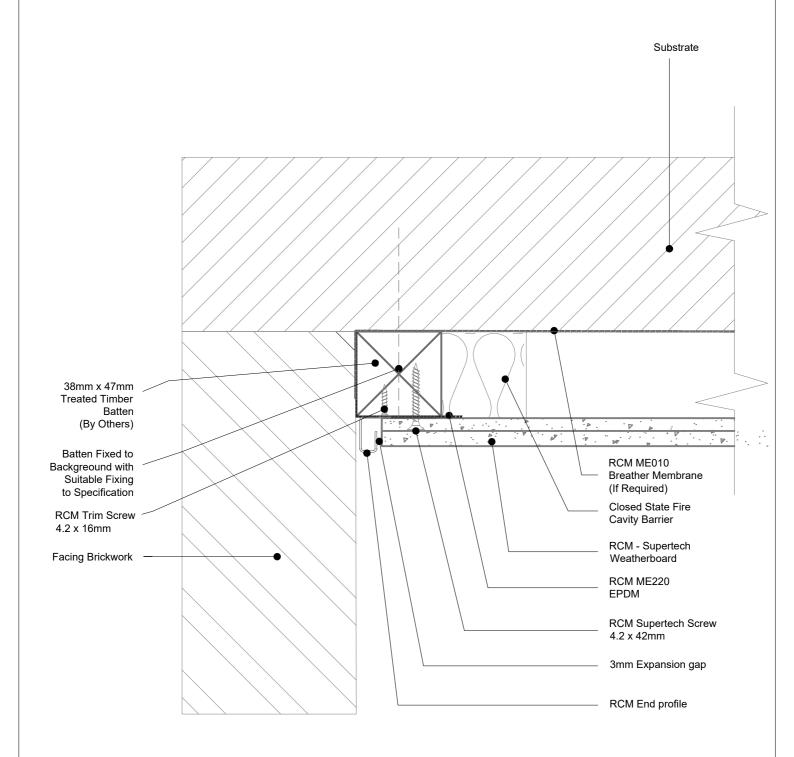

Note:
Closed State Fire Cavity
Barrier Fixed to Manufactures
Recommendation

|                           |                    | j |
|---------------------------|--------------------|---|
| DOM                       | benx               | į |
| BUILDING BOARDS & FACADES | group of comparies | = |

Unit 25 - 27 Rosevale Rd, Parkhouse Ind Est West, Newcastle-under-Lyme, Staffordshire, ST5 7EF, Telephone: 0800 612 4662 Email: info@rcmltd.biz

| PROJECT:<br>RCM                                | ISO No:<br>0000 | DRAWN:<br>DM | REV | DATE     | NOTE          | BY  |
|------------------------------------------------|-----------------|--------------|-----|----------|---------------|-----|
|                                                |                 | CHECK:       |     |          | L             | I   |
| DRAWING ID:                                    |                 | JB           | 001 | 11/04/21 | First Release | D.M |
| PROJ020-0004                                   |                 | A4@NTS       |     |          |               |     |
| DESCRIPTION: Timber Batten NHBC Recommemdation |                 |              |     |          |               |     |
|                                                |                 | DATE:        |     |          |               |     |
| Supertech - To brick interface                 |                 | 09/04/2      |     |          |               |     |