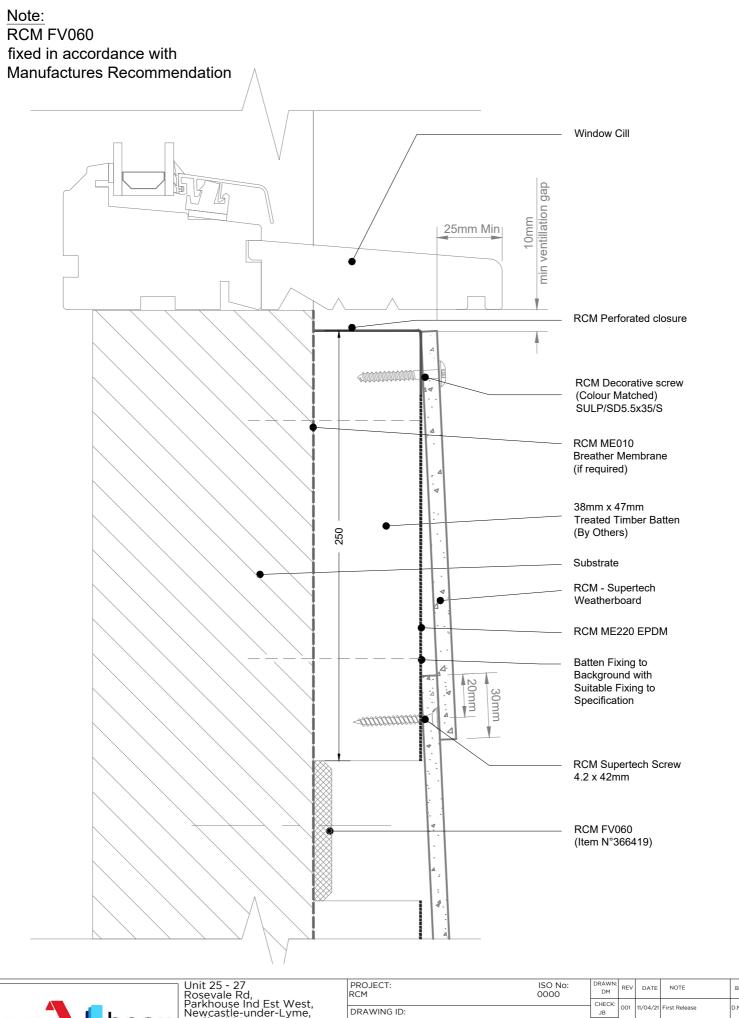

Unit 25 - 27 Rosevale Rd, Parkhouse Ind Est West, Newcastle-under-Lyme, Staffordshire, ST5 7EF, Telephone: 0800 612 4662 Email: info@rcmltd.biz

| PROJECT:<br>RCM       | ISO No:<br>0000 | DRAWN:<br>DM      | REV | DATE     | NOTE          | BY  |   |
|-----------------------|-----------------|-------------------|-----|----------|---------------|-----|---|
| DRAWING ID:           |                 | CHECK:<br>JB      | 001 | 11/04/21 | First Release | D.M |   |
| PROJ020-0006          |                 | A4@NTS            |     |          |               |     |   |
| Cupartagh Window Cill |                 |                   |     |          |               |     | l |
|                       |                 | DATE:<br>09/04/21 |     |          |               |     |   |