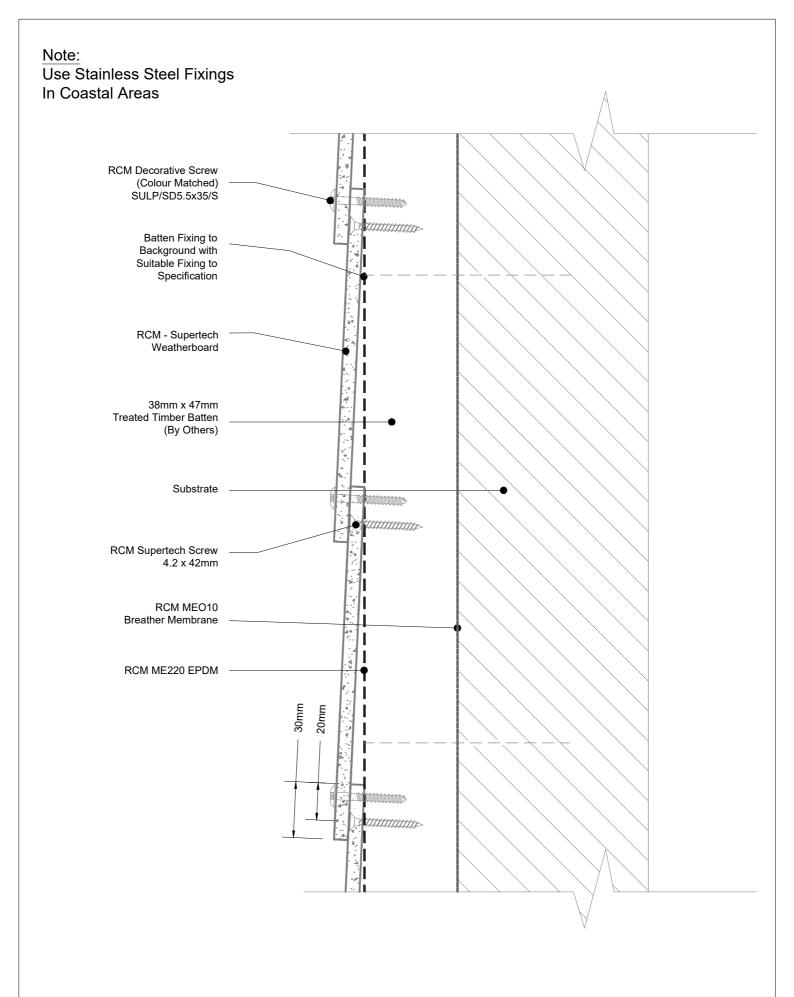

Unit 25 - 27 Rosevale Rd, Parkhouse Ind Est West, Newcastle-under-Lyme, Staffordshire, ST5 7EF, Telephone: 0800 612 4662 Email: info@rcmltd.biz

|  | PROJECT:<br>RCM                                | ISO No:<br>0000 | DRAWN:<br>DM | REV    | DATE     | NOTE          |  |  |
|--|------------------------------------------------|-----------------|--------------|--------|----------|---------------|--|--|
|  |                                                |                 | CHECK:       |        |          |               |  |  |
|  | DRAWING ID:                                    |                 | JB           | 001    | 11/04/21 | First Release |  |  |
|  | PROJ020-0012                                   |                 |              | A4@NTS |          |               |  |  |
|  | DESCRIPTION: Timber Batten NHBC Recommemdation |                 |              |        |          |               |  |  |
|  |                                                |                 | DATE:        |        |          |               |  |  |
|  | Supertech - Coastal Or High Wind Areas         |                 | 09/04/2      |        |          |               |  |  |