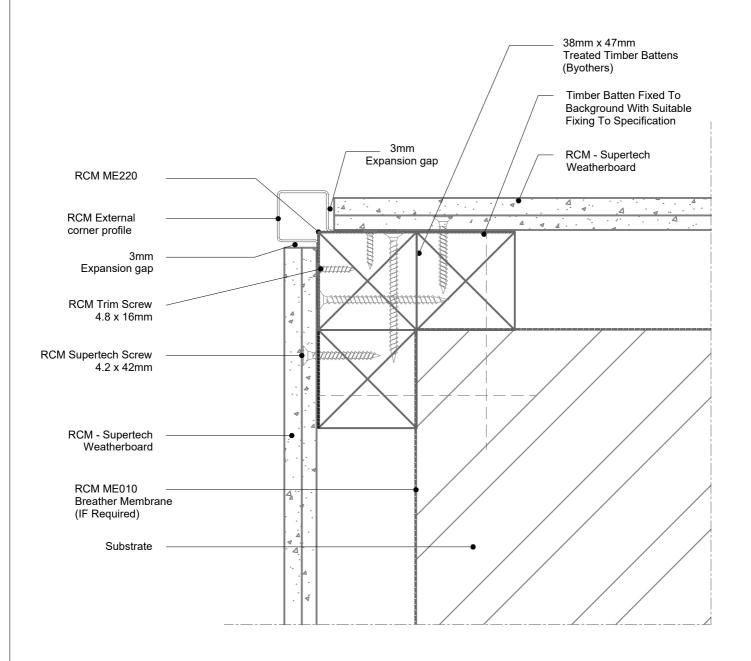

Unit 25 - 27 Rosevale Rd, Parkhouse Ind Est West, Newcastle-under-Lyme, Staffordshire, ST5 7EF, Telephone: 0800 612 4662 Email: info@rcmltd.biz

| PROJECT:<br>RCM                                | ISO No:<br>0000 | DRAWN:<br>DM | REV | DATE     | NOTE          | BY  | ١ |
|------------------------------------------------|-----------------|--------------|-----|----------|---------------|-----|---|
|                                                |                 | CHECK:       |     |          |               | L   | ı |
| DRAWING ID:                                    |                 | JB           | 001 | 11/04/21 | First Release | D.M | ı |
| PROJ020-0002                                   |                 | A4@NTS       |     |          |               |     | ı |
| DESCRIPTION: Timber Batten NHBC Recommemdation |                 |              |     |          |               |     | ı |
| DESCRIPTION: TIMBER BACCETTATIBE NEC           |                 | DATE:        |     |          |               |     | ı |
| Supertech - External Corner                    |                 | 09/04/2      |     |          |               |     | ı |
|                                                |                 |              |     |          |               |     |   |