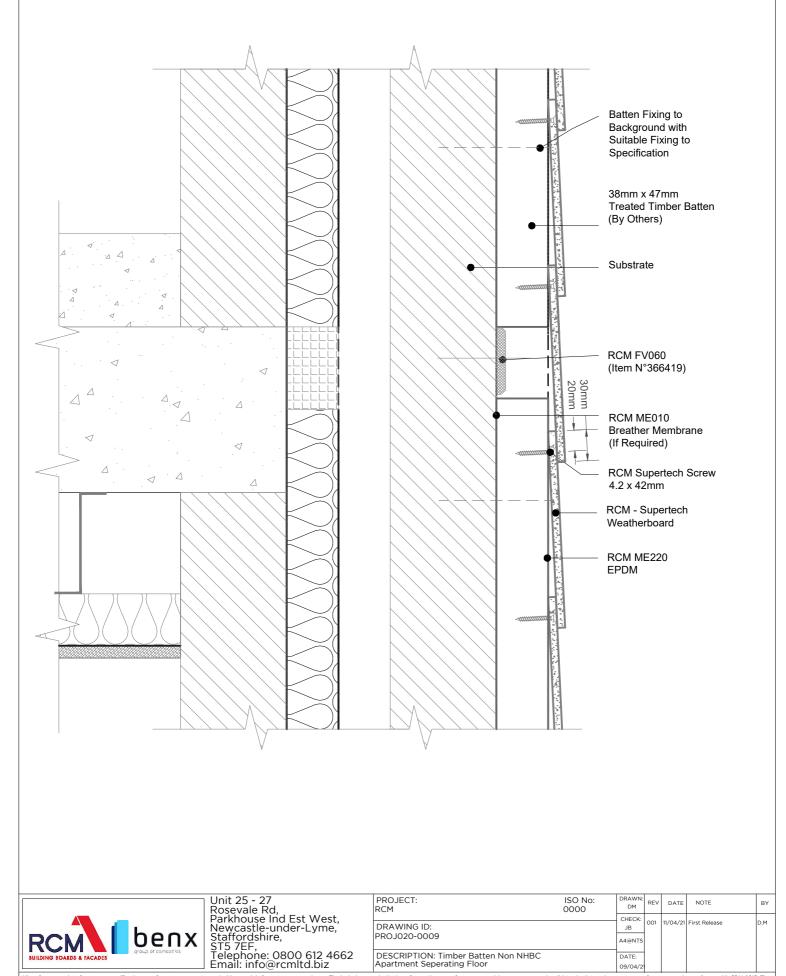

## Note: RCM FV060 fixed in accordance with Manufactures Recommendation

DESCRIPTION: Timber Batten Non NHBC Apartment Seperating Floor 09/04/2 All performance data & systems specifications are for systems constructed with materials & components as shown. The inclusion or substitution of any other manufactures materials or components invalidates both test steps may be and the system performance and compliance with CDM 2015. The information is provided and based upon details received with a based performance and compliance with CDM 2015. The provided and based upon details received with a based performance and compliance with CDM 2015. The provided and based upon details received with the assumed to include all that at that at that a thile it is believed to be correct, we accept no lability for this accuracy, advantance with compare and compliance with CDM 2015. The provided and based upon details or consequential loss. Acceptance of the content and subsequent design responsibility rests entirely with the recipients. Any subsequent design changes that affect the detail within we are not informed of in a written format will void this detail None of the content may be copied without the prior approval from the Berx. Group Central Services Department. This statement should be read in conjunction with the standard terms and conditions of Berx Group.