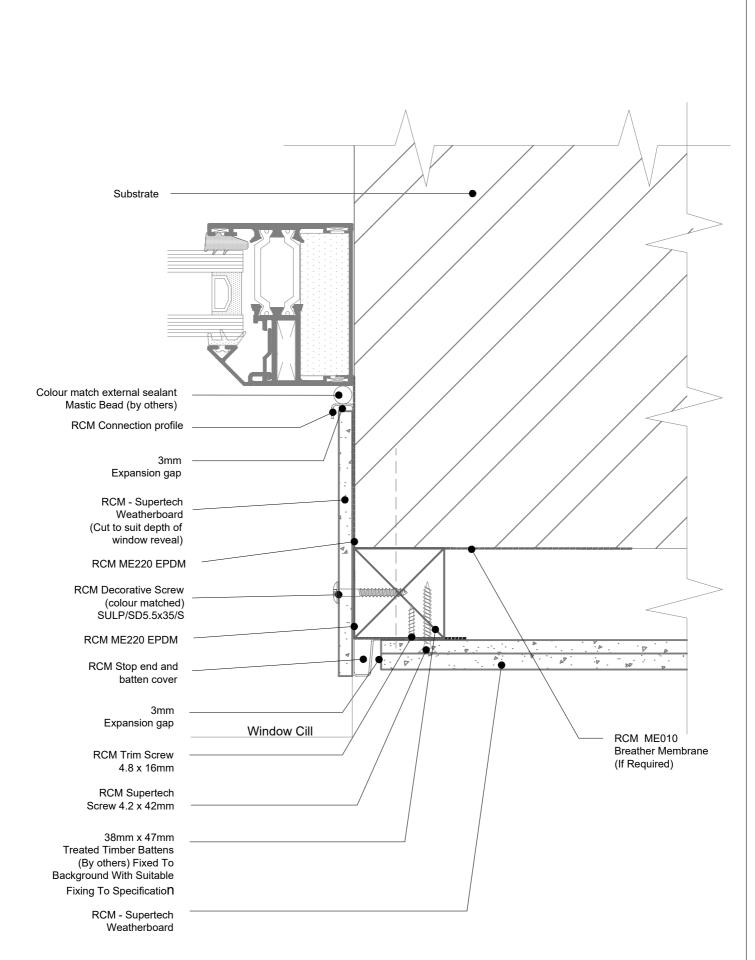

| PROJECT:<br>RCM                     | ISO No:<br>0000 | DRAWN:<br>DM | REV | DATE     | NOTE          | BY  |
|-------------------------------------|-----------------|--------------|-----|----------|---------------|-----|
|                                     |                 | CHECK:       | l   |          |               | L   |
| DRAWING ID:                         |                 | JB           | 001 | 11/04/21 | First Release | D.M |
| PROJ020-0003                        |                 | A4@NTS       |     |          |               |     |
| DESCRIPTION: Timber Batten Non NHBC |                 | DATE:        | l   |          |               |     |
| Supertech - Window Jamb             |                 | 09/04/2      | ļ   |          |               |     |