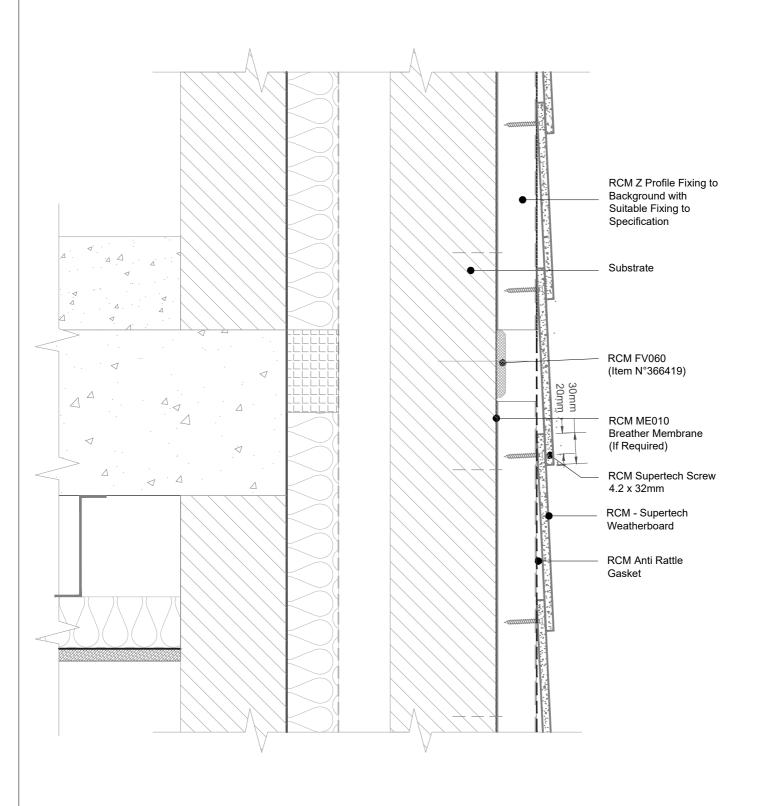

Note: RCM FV060 fixed in accordance with Manufactures Recommendation

|   |                           | F |
|---|---------------------------|---|
|   | RCM benx                  | 1 |
| Ш | RUILDING ROARDS & FACADES | - |

Unit 25 - 27 Rosevale Rd, Parkhouse Ind Est West, Newcastle-under-Lyme, Staffordshire, ST5 7EF, Telephone: 0800 612 4662 Email: info@rcmltd.biz

| PROJECT:<br>RCM                                                    | ISO No:<br>0000 | DRAWN:<br>DM | REV | DATE     | NOTE          | BY  |
|--------------------------------------------------------------------|-----------------|--------------|-----|----------|---------------|-----|
|                                                                    |                 | CHECK:       |     |          |               |     |
| DRAWING ID:                                                        |                 | JB           | 001 | 11/04/21 | First Release | D.M |
| PROJ020-0009                                                       | A4@NTS          |              |     |          |               |     |
| ESCRIPTION: RCM Z Profile NHBC Recommena partment Seperating Floor | mmenation       | DATE:        |     |          |               |     |
|                                                                    |                 | 09/04/2      |     |          |               |     |