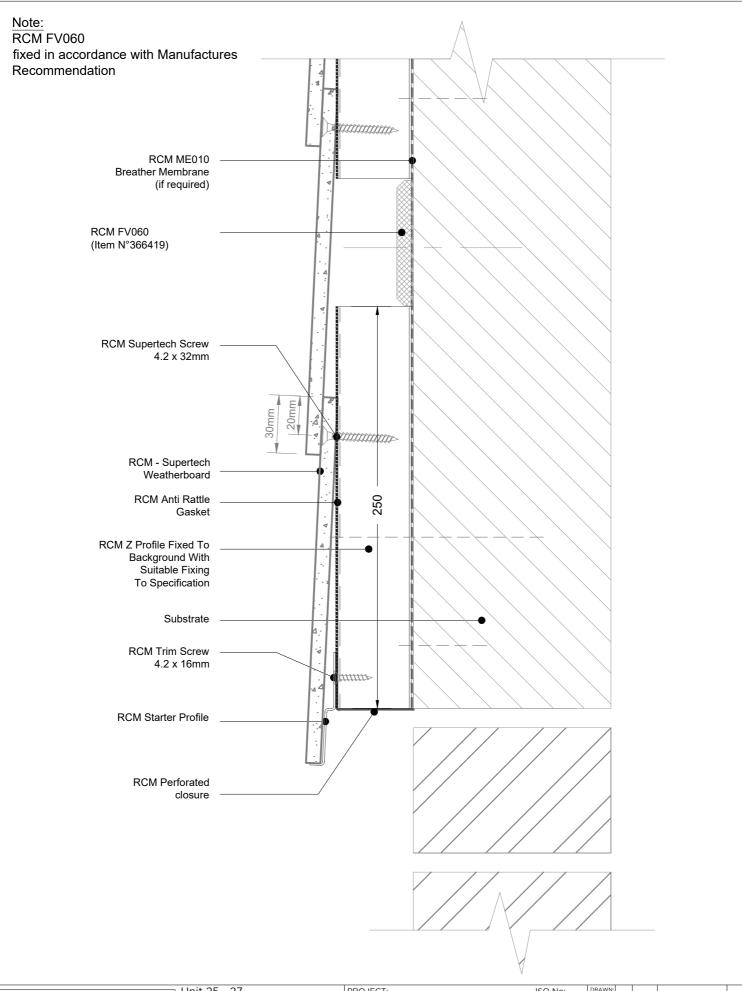

Unit 25 - 27 Rosevale Rd, Parkhouse Ind Est West, Newcastle-under-Lyme, Staffordshire, ST5 7EF, Telephone: 0800 612 4662 Email: info@rcmltd.biz

| PROJECT:<br>RCM                                                 | ISO No:<br>0000 | DRAWN:<br>DM | REV | DATE     | NOTE          | BY  |
|-----------------------------------------------------------------|-----------------|--------------|-----|----------|---------------|-----|
|                                                                 |                 | CHECK:       |     |          |               |     |
| DRAWING ID:                                                     |                 | JB           | 001 | 11/04/21 | First Release | D.M |
| PROJ020-0001                                                    |                 | A4@NTS       |     |          |               |     |
| DESCRIPTION: RCM Z Profile NHBC Rec<br>Supertech - Base/Starter | ommenation      | DATE:        |     |          |               |     |
|                                                                 |                 | 09/04/2      |     |          |               |     |