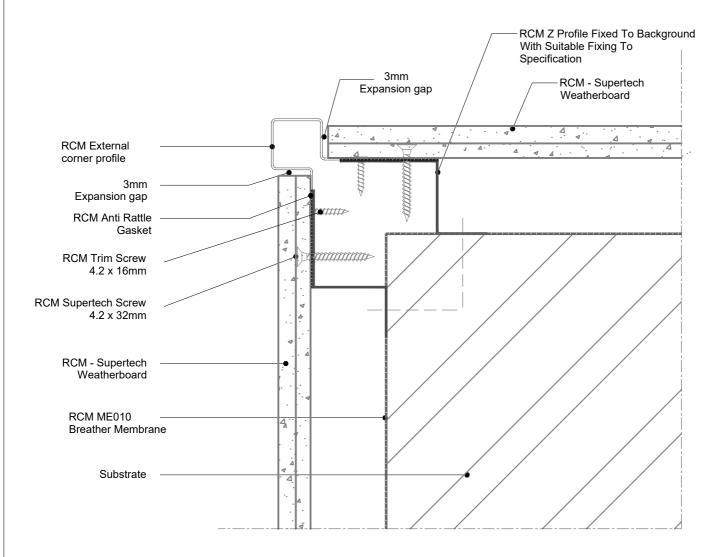

Unit 25 - 27 Rosevale Rd, Parkhouse Ind Est West, Newcastle-under-Lyme, Staffordshire, ST5 7EF, Telephone: 0800 612 4662 Email: info@rcmltd.biz

| PROJECT:<br>RCM                                                    | ISO No:<br>0000 | DRAWN:<br>DM | REV | DATE     | NOTE          | BY  |
|--------------------------------------------------------------------|-----------------|--------------|-----|----------|---------------|-----|
|                                                                    |                 | CHECK:       |     |          |               |     |
| DRAWING ID:                                                        |                 | JB           | 001 | 11/04/21 | First Release | D.M |
| PROJ020-0002                                                       |                 | A4@NTS       |     |          |               |     |
| DESCRIPTION: RCM Z Profile NHBC Rec<br>Supertech - External Corner | ommenation      | DATE:        |     |          |               |     |
|                                                                    |                 | 09/04/2      |     |          |               |     |