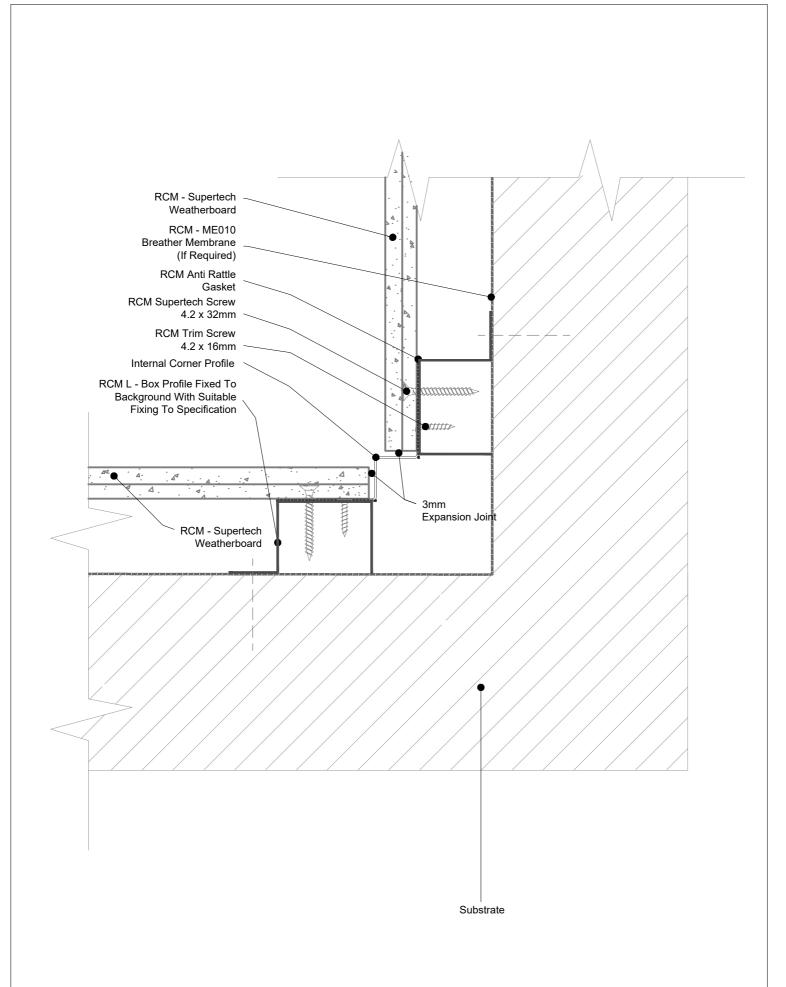

Unit 25 - 27 Rosevale Rd, Parkhouse Ind Est West, Newcastle-under-Lyme, Staffordshire, ST5 7EF, Telephone: 0800 612 4662 Email: info@rcmltd.biz

| PROJECT:<br>RCM                                                    | ISO No:<br>0000 | DRAWN:<br>DM | REV | DATE     | NOTE          | BY  |
|--------------------------------------------------------------------|-----------------|--------------|-----|----------|---------------|-----|
|                                                                    |                 | CHECK:       | 1   |          | ļ į           |     |
| DRAWING ID:                                                        |                 | JB           | 001 | 11/04/21 | First Release | D.M |
| PROJ020-0011                                                       |                 | A4@NTS       |     |          |               |     |
| DESCRIPTION: RCM Z Profile NHBC Rec<br>Supertech - Internal Corner | mmenation       | DATE:        | 1   |          |               |     |
|                                                                    |                 | 09/04/2      | 1   |          | ļ i           |     |