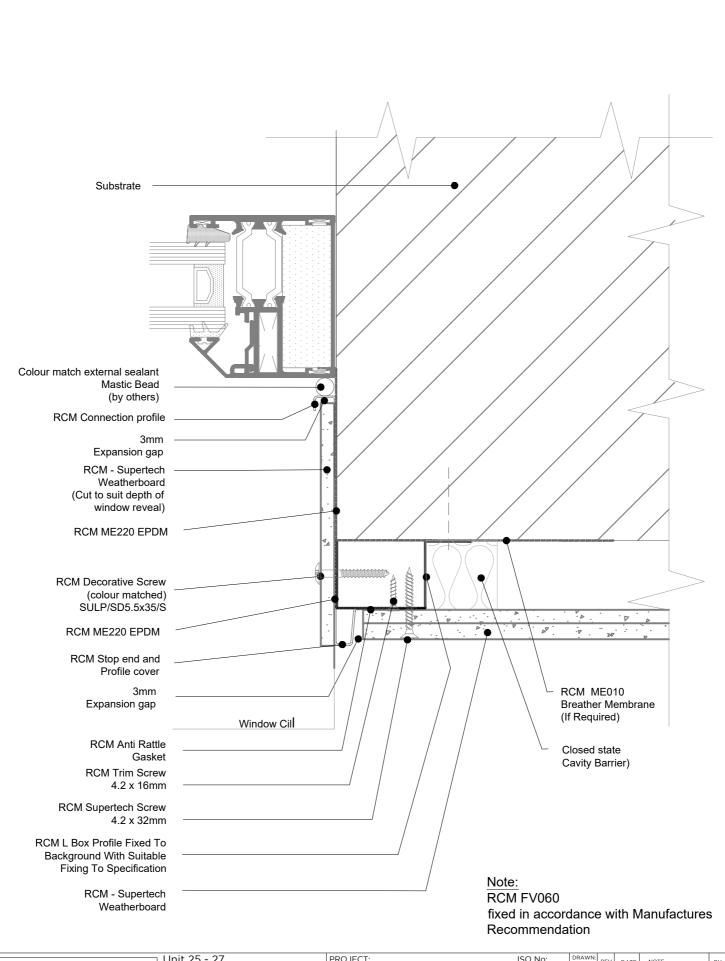

Unit 25 - 27 Rosevale Rd, Parkhouse Ind Est West, Newcastle-under-Lyme,

Staffordshire, ST5 7EF, Telephone: 0800 612 4662 Email: info@rcmltd.biz

| PROJECT:<br>RCM                                               | ISO No:<br>0000 | DRAWN:<br>DM | REV | DATE     | NOTE          | BY  |  |
|---------------------------------------------------------------|-----------------|--------------|-----|----------|---------------|-----|--|
|                                                               |                 | CHECK:       |     |          |               |     |  |
| DRAWING ID:<br>PROJ020-0003                                   |                 | JB           | 001 | 11/04/21 | First Release | D.M |  |
|                                                               |                 | A4@NTS       |     |          |               |     |  |
| DESCRIPTION: RCM Z Profile NHBC Re<br>Supertech - Window Jamb | ommonation      | DATE:        |     |          |               |     |  |
|                                                               | Jillillellation | DATE:        |     |          |               |     |  |
|                                                               |                 | 09/04/2      |     |          |               | 1   |  |