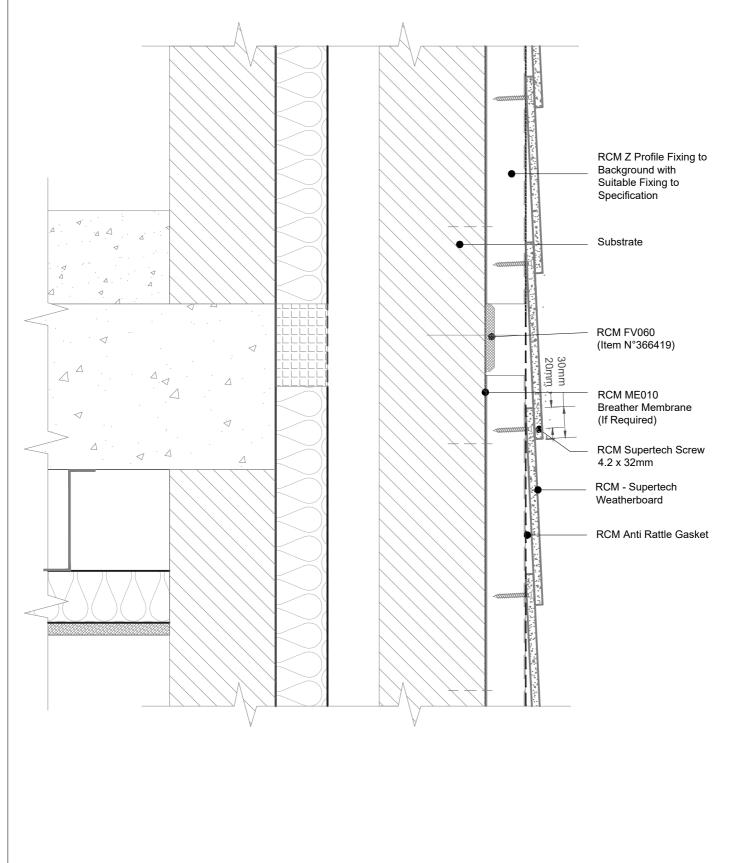

## Note: RCM FV060 fixed in accordance with Manufactures Recommendation

| Unit 25 - 27<br>Rosevale Rd,                                                   | PROJECT:<br>RCM                                                   | ISO No:<br>0000 | DRAWN:<br>DM           | REV | DATE     | NOTE          | ву  |
|--------------------------------------------------------------------------------|-------------------------------------------------------------------|-----------------|------------------------|-----|----------|---------------|-----|
| Parkhouse Ind Est West,<br>Newcastle-under-Lyme,<br>Staffordshire,<br>ST5 7EF. | DRAWING ID:<br>PROJ020-0009                                       |                 | CHECK:<br>JB<br>A4@NTS |     | 11/04/21 | First Release | D.M |
| Telephone: 0800 612 4662<br>Email: info@rcmltd.biz                             | DESCRIPTION: RCM Z Profile Non NHBC<br>Apartment Seperating Floor |                 | DATE:<br>09/04/2       |     |          |               |     |