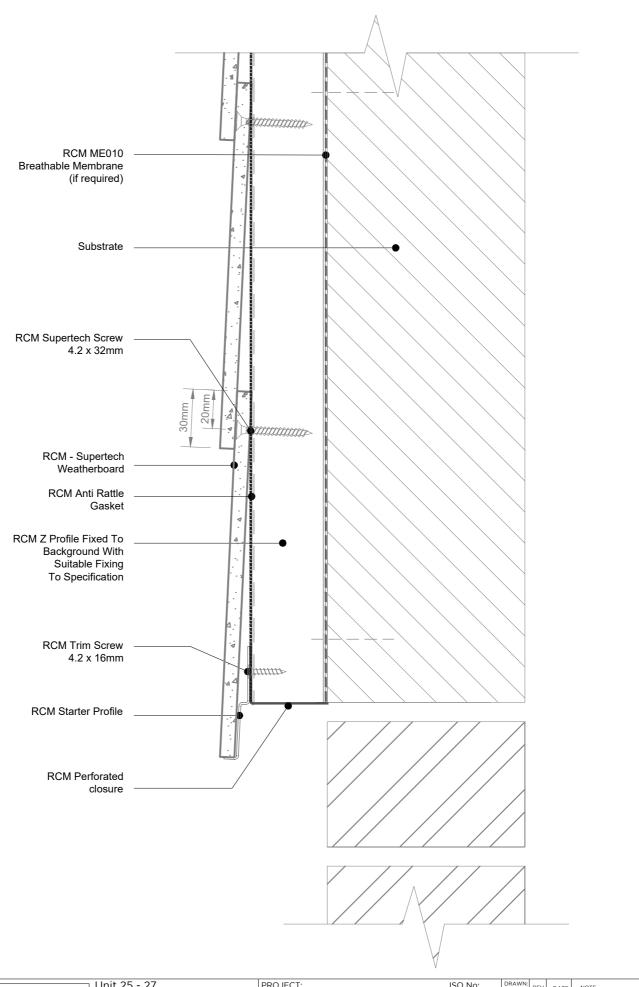

Unit 25 - 27 Rosevale Rd, Parkhouse Ind Est West, Newcastle-under-Lyme, Staffordshire, ST5 7EF, Telephone: 0800 612 4662 Email: info@rcmltd.biz

| PROJECT:<br>RCM                                                 | ISO No:<br>0000 | DRAWN:<br>DM     | REV | DATE        | NOTE          | BY    |
|-----------------------------------------------------------------|-----------------|------------------|-----|-------------|---------------|-------|
|                                                                 |                 | CHECK:           | 001 | 11 /0 4 /21 | First Release | D.M   |
| DRAWING ID:<br>PROJ020-0001                                     |                 | JB               | 001 | 11/04/21    | riist Release | D.141 |
|                                                                 |                 | A4@NTS           |     |             |               |       |
| DESCRIPTION: RCM Z Profile Non NHBC<br>Supertech - Base/Starter |                 | DATE:<br>09/04/2 |     |             |               |       |