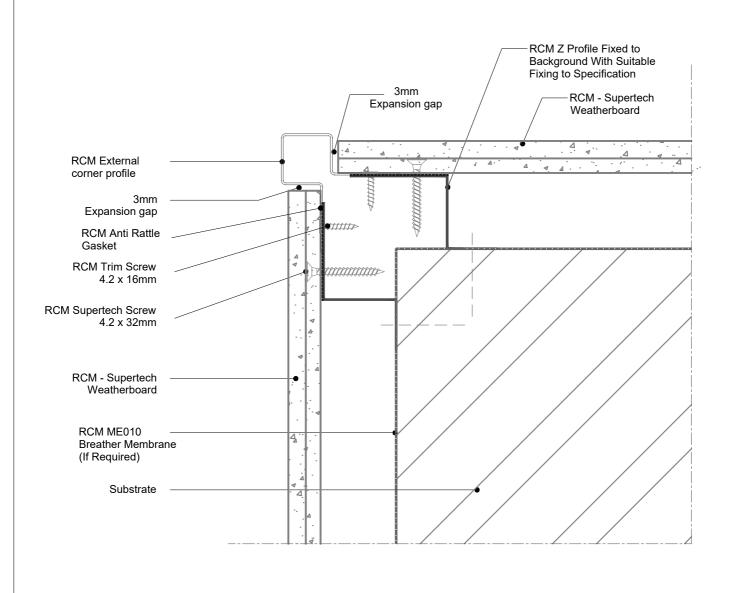

|                                                                                                                                                                                                                                                                                                                                                                                                                                                                                                                                                                                                                                                                                                                                                                                                                                                                                                                                                                                                                                                                                                           | Unit 25 - 27<br>Rosevale Rd.                       | PROJECT:<br>RCM                                                    | ISO No:<br>0000 | DRAWN:<br>DM     | REV | DATE     | NOTE          | BY  |
|-----------------------------------------------------------------------------------------------------------------------------------------------------------------------------------------------------------------------------------------------------------------------------------------------------------------------------------------------------------------------------------------------------------------------------------------------------------------------------------------------------------------------------------------------------------------------------------------------------------------------------------------------------------------------------------------------------------------------------------------------------------------------------------------------------------------------------------------------------------------------------------------------------------------------------------------------------------------------------------------------------------------------------------------------------------------------------------------------------------|----------------------------------------------------|--------------------------------------------------------------------|-----------------|------------------|-----|----------|---------------|-----|
|                                                                                                                                                                                                                                                                                                                                                                                                                                                                                                                                                                                                                                                                                                                                                                                                                                                                                                                                                                                                                                                                                                           | Staffordshire,<br>ST5 7EF,                         | DRAWING ID:<br>PROJ020-0002                                        |                 | CHECK:<br>JB 001 | 001 | 11/04/21 | First Release | D.M |
|                                                                                                                                                                                                                                                                                                                                                                                                                                                                                                                                                                                                                                                                                                                                                                                                                                                                                                                                                                                                                                                                                                           |                                                    |                                                                    |                 | A4@NTS           |     |          |               |     |
|                                                                                                                                                                                                                                                                                                                                                                                                                                                                                                                                                                                                                                                                                                                                                                                                                                                                                                                                                                                                                                                                                                           | Telephone: 0800 612 4662<br>Email: info@rcmltd.biz | DESCRIPTION: RCM Z Profile Non NHBC<br>Supertech - External Corner |                 | DATE:<br>09/04/2 |     |          |               |     |
| Il performance data & systems specifications are for systems constructed with materials & components as shown. The inclusion or substitution of any other manufactures materials or components invalidate both test data, system performance and compliance with CMI 2015. The<br>formation is provided and based upon details received with are assumed to include all the relevant tacks and data. While it is believed to be concert, we acceed in backwards as accuracy: a deeptimeterses. Recipients must satisfy thereaves tas is stability there is unability or its accuracy: a deeptimeterses. Recipients must satisfy thereaves tas indicates and area in a substitution of any other manufactures materials or components invalidates both test data stability there is unability or its accuracy: a deeptimeterses. Recipients must satisfy thereaves tas is usuability as we do<br>to accept responsibility for any claims or consequential loss. Acceptance of the content and subsequent this statement bould be read in conjunction with the standard terms and conditions of Benx Group. |                                                    |                                                                    |                 |                  |     |          |               |     |