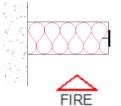

## **FIRE SUBSTANTIATION SHEET:**

SYSTEM: BENX/AM/OSCB-120/44

Test Laboratory: Warringtonfire
Test Standard: BS EN 15725:2010
Tested to: TDG 19 & BS EN 1363-1

Integrity / Insulation: 120/120

Air Space (mm): 44
Max Cavity (mm): 300

| _  | _  |
|----|----|
| FI | RE |

| Substrate:                     | Aerated concrete | Aerated concrete | Aerated concrete | 9mm OSB to timber frame |
|--------------------------------|------------------|------------------|------------------|-------------------------|
| Integrity and Insulation       | 120              | 120              | 120              | 120                     |
| The test was discontinued:     | 132              | 132              | 132              | 132                     |
| Insulation (Suspended T/C's):  | 132              | 132              | 132              | 120                     |
| Insulation:                    | 132              | 132              | 112              | 120                     |
| Integrity (Sustained flaming): | 132              | 132              | 132              | 120                     |
| Integrity (Cotton pad):        | 132              | 132              | 132              | 120                     |
| OSCB:                          | 44               | 44               | 44               | 44                      |
| Cavity:                        | 75               | 100              | 300              | 300                     |