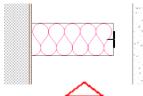

## **FIRE SUBSTANTIATION SHEET:**

SYSTEM: BENX/AM/OSCB-120/44

Test Laboratory: Warringtonfire
Test Standard: BS EN 15725:2010
Tested to: TDG 19 & BS EN 1363-1

Integrity / Insulation: 120/120

Air Space (mm): 44
Max Cavity (mm): 300

| _  | _  |
|----|----|
| FI | RE |

| Substrate:                     | Aerated concrete | Aerated concrete | Aerated concrete | 9mm OSB to timber frame |
|--------------------------------|------------------|------------------|------------------|-------------------------|
| Integrity and Insulation       | 120              | 120              | 120              | 120                     |
| The test was discontinued:     | 132              | 132              | 132              | 132                     |
| Insulation (Suspended T/C's):  | 132              | 132              | 132              | 120                     |
| Insulation:                    | 132              | 132              | 112              | 120                     |
| Integrity (Sustained flaming): | 132              | 132              | 132              | 120                     |
| Integrity (Cotton pad):        | 132              | 132              | 132              | 120                     |
| OSCB:                          | 44               | 44               | 44               | 44                      |
| Cavity:                        | 75               | 100              | 300              | 300                     |