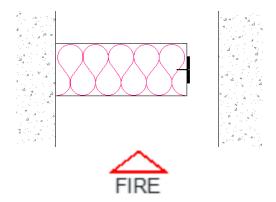

## **FIRE SUBSTANTIATION SHEET:**

SYSTEM: BENX/AM/OSCB-60/25

Test Laboratory: Warringtonfire
Test Standard: BS EN 15725:2010
Tested to: TDG 19 & BS EN 1363-1

Integrity / Insulation: 60/60 Air Space (mm): 25 Max Cavity (mm): 425

| Cavity:                   | <b>75</b> | 100      | 200      | 300      | 425      |
|---------------------------|-----------|----------|----------|----------|----------|
| OSCB:                     | 25        | 25       | 25       | 25       | 25       |
| Integrity and Insulation: | 60        | 60       | 60       | 60       | 60       |
| Substrate:                | Aerated   | Aerated  | Aerated  | Aerated  | Aerated  |
|                           | concrete  | concrete | concrete | concrete | concrete |

## **Materials:**

- 1. BENX/AM/OSCB-60/25
- 2. Intumescent Strip 4mm / 6mm
- 3. A2 Stainless Steel Securing Screws 50 x 5mm
- 4. Galvanised or Stainless Steel Coarse Wound Screws
- 5. Galvanised or Stainless Steel Fixing Clips
- 6. Hanger fixing screw Steel, Raw-dog concrete screw, 6 mm diameter thread x 35 mm long
- 7. Aerated concrete