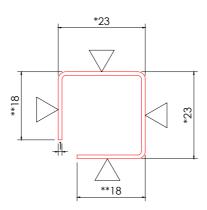

#### **EXTERNAL CORNER BAY**

Used to provide a neat finish to the external corners of a bay window.

|          | ber<br>the future of façad                                                                                                                                                                                                                                                                                                                                                                                                                                                                                                                                                                                                                                                                                                                                                                                                                                                                                                                                                                                                                                                                                                                                                                                                                                                                                                                                                                                                                                                                                                                                                                                                                                                                                                                                                                                                                                                                                                                                                                                                                                                                                                     | <b>1</b> X |
|----------|--------------------------------------------------------------------------------------------------------------------------------------------------------------------------------------------------------------------------------------------------------------------------------------------------------------------------------------------------------------------------------------------------------------------------------------------------------------------------------------------------------------------------------------------------------------------------------------------------------------------------------------------------------------------------------------------------------------------------------------------------------------------------------------------------------------------------------------------------------------------------------------------------------------------------------------------------------------------------------------------------------------------------------------------------------------------------------------------------------------------------------------------------------------------------------------------------------------------------------------------------------------------------------------------------------------------------------------------------------------------------------------------------------------------------------------------------------------------------------------------------------------------------------------------------------------------------------------------------------------------------------------------------------------------------------------------------------------------------------------------------------------------------------------------------------------------------------------------------------------------------------------------------------------------------------------------------------------------------------------------------------------------------------------------------------------------------------------------------------------------------------|------------|
| sps envi | rowall when some source | RCM        |

- \* Denotes critical dimension
- \*\* Denotes run-out non-critical dimension

1. <u>NOTE:-</u>

PPC finished (for supertech colour range contact technical services).

2. Trims available in 3 Meter lengths.