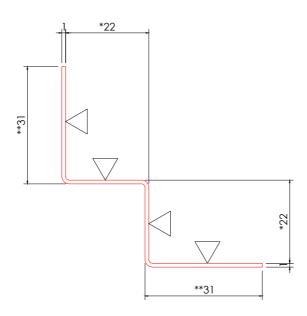

#### INTERNAL CORNER

Used to provide a junction at Supertech plank Internal corners 3000mm long.

| Benx Ltd, Lonsdale Chambers,                        | REV | DATE     | NOTE        | BY | STATUS: INFORMATION                                            | DRAWN:<br>MB |
|-----------------------------------------------------|-----|----------|-------------|----|----------------------------------------------------------------|--------------|
| Lonsdale Street,<br>Stoke-on-Trent<br>Staffordshire | А   | 11/01/23 | First Issue | МВ | PROJECT: ISO No: 5245  <br>Through The Wall System Accessories | CHECK:<br>MT |
| ST4 4BT                                             |     |          |             |    | DRAWING No: TWS01-ACC-05                                       | DATE:        |
| Telephone: 0845 130 0983                            |     |          |             |    | DESCRIPTION:                                                   | Jan 23       |
| Email:<br>technicalservices@benx.co.uk              |     |          |             |    | INTERNAL CORNER                                                | REV:         |

- Denotes critical dimension
- \*\* Denotes run-out non-critical dimension

1. <u>NOTE:-</u>

PPC finished (for supertech colour range contact technical services).

2. Trims available in 3 Meter lengths.