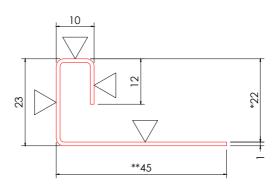

- \* Denotes critical dimension
- \*\* Denotes run-out non-critical dimension

1. <u>NOTE:-</u>

PPC finished (for supertech colour range contact technical services).

MB CHECK

DATE:
Jan 23

2. Trims available in 3 Meter lengths.

#### **EXTERNAL CORNER**

(Symmetrical)

Used to provide protection of Supertech plank at external corners 3000mm long.

|          | ber<br>the future of façade | X                               |
|----------|-----------------------------|---------------------------------|
| sps envi | rowall W                    | RCM<br>BIREING BOARDS & FACACES |