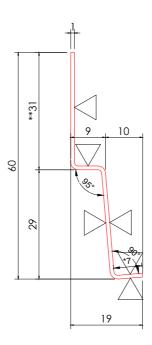

# EXTERNAL CORNER JOINTING INSERT

Used to join External symmetrical and asymmetrical corner profiles. (Trims 300mm Long)

| Benx Ltd, Lonsdale Chambers, |
|------------------------------|
| Lonsdale Street,             |
| Stoke-on-Trent               |
| Staffordshire                |
| ST4 4BT                      |
| Telephone: 0845 130 0983     |