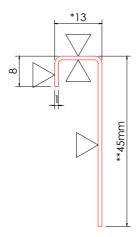

- \* Denotes critical dimension
- \*\* Denotes run-out non-critical dimension

1. <u>NOTE:</u>-

PPC finished (for supertech colour range contact technical services).

2. Trims available in 3 Meter lengths.

#### EXTERNAL CORNER/WINDOW REVEAL

( Asymmetrical)

Used to provide protection of Supertech plank at corners into window reveals 3000mm long.

| Benx Ltd, Lonsdale Chambers,                        | REV | DATE     | NOTE        | BY | STATUS: INFORMATION                                            | DRAWN:<br>MB    |
|-----------------------------------------------------|-----|----------|-------------|----|----------------------------------------------------------------|-----------------|
| Lonsdale Street,<br>Stoke-on-Trent<br>Staffordshire | А   | 11/01/23 | First Issue | МВ | PROJECT: ISO No: 5245  <br>Through The Wall System Accessories | CHECK:<br>MT    |
| Stallordshire<br>ST4 4BT                            |     |          |             |    | DRAWING No: TWS01-ACC-02                                       | NTS@A4<br>DATE: |
| Telephone: 0845 130 0983<br>Email:                  |     |          |             |    | DESCRIPTION:                                                   | Jan 23          |
| technicalservices@benx.co.uk                        |     |          |             |    | EXTERNAL CORNER/WINDOW REVEAL                                  | REV:            |