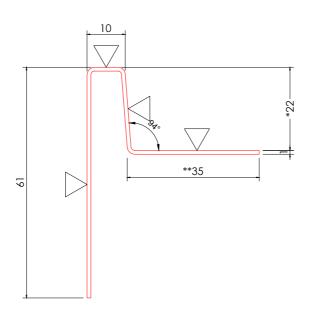

#### **EXTERNAL CORNER**

(Symmetrical)

Used to provide protection of Supertech plank at external corners 3000mm long.

|          | ber<br>the future of façade | X                               |
|----------|-----------------------------|---------------------------------|
| sps envi | rowall W                    | RCM<br>BIREING BOARDS & FACACES |

- \* Denotes critical dimension
- \*\* Denotes run-out non-critical dimension

1. <u>NOTE:-</u>

PPC finished (for supertech colour range contact technical services).

MB CHECK

DATE:
Jan 23

2. Trims available in 3 Meter lengths.