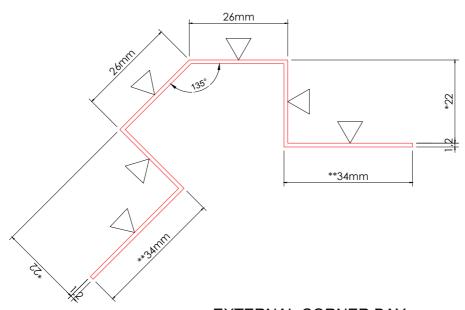

- \* Denotes critical dimension
- \*\* Denotes run-out non-critical dimension

1. <u>NOTE:-</u>

PPC finished (for supertech colour range contact technical services).

2. Trims available in 3 Meter lengths.

#### **EXTERNAL CORNER BAY**

Used to provide a neat finish to the external corners of a bay window.

|          | ber<br>the future of façad                                                                                                                                                                                                                                                                                                                                                                                                                                                                                                                                                                                                                                                                                                                                                                                                                                                                                                                                                                                                                                                                                                                                                                                                                                                                                                                                                                                                                                                                                                                                                                                                                                                                                                                                                                                                                                                                                                                                                                                                                                                                                                     | <b>1</b> X |
|----------|--------------------------------------------------------------------------------------------------------------------------------------------------------------------------------------------------------------------------------------------------------------------------------------------------------------------------------------------------------------------------------------------------------------------------------------------------------------------------------------------------------------------------------------------------------------------------------------------------------------------------------------------------------------------------------------------------------------------------------------------------------------------------------------------------------------------------------------------------------------------------------------------------------------------------------------------------------------------------------------------------------------------------------------------------------------------------------------------------------------------------------------------------------------------------------------------------------------------------------------------------------------------------------------------------------------------------------------------------------------------------------------------------------------------------------------------------------------------------------------------------------------------------------------------------------------------------------------------------------------------------------------------------------------------------------------------------------------------------------------------------------------------------------------------------------------------------------------------------------------------------------------------------------------------------------------------------------------------------------------------------------------------------------------------------------------------------------------------------------------------------------|------------|
| sps envi | rowall when some source | RCM        |