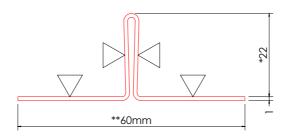

## STOPEND & BATTEN COVER PROFILE Finishing profile where the end batten needs

to be covered to provide a neat finish.

|          | ber<br>the future of façade | X                              |
|----------|-----------------------------|--------------------------------|
| sps envi | rowall ADE SOLUTIONS        | RCM<br>ENDING BOARDS & FACAGES |

- **Denotes critical dimension**
- Denotes run-out non-critical dimension

NOTE:-PPC finished (for supertech colour range contact technical services).

2. Trims available in 3 Meter lengths.