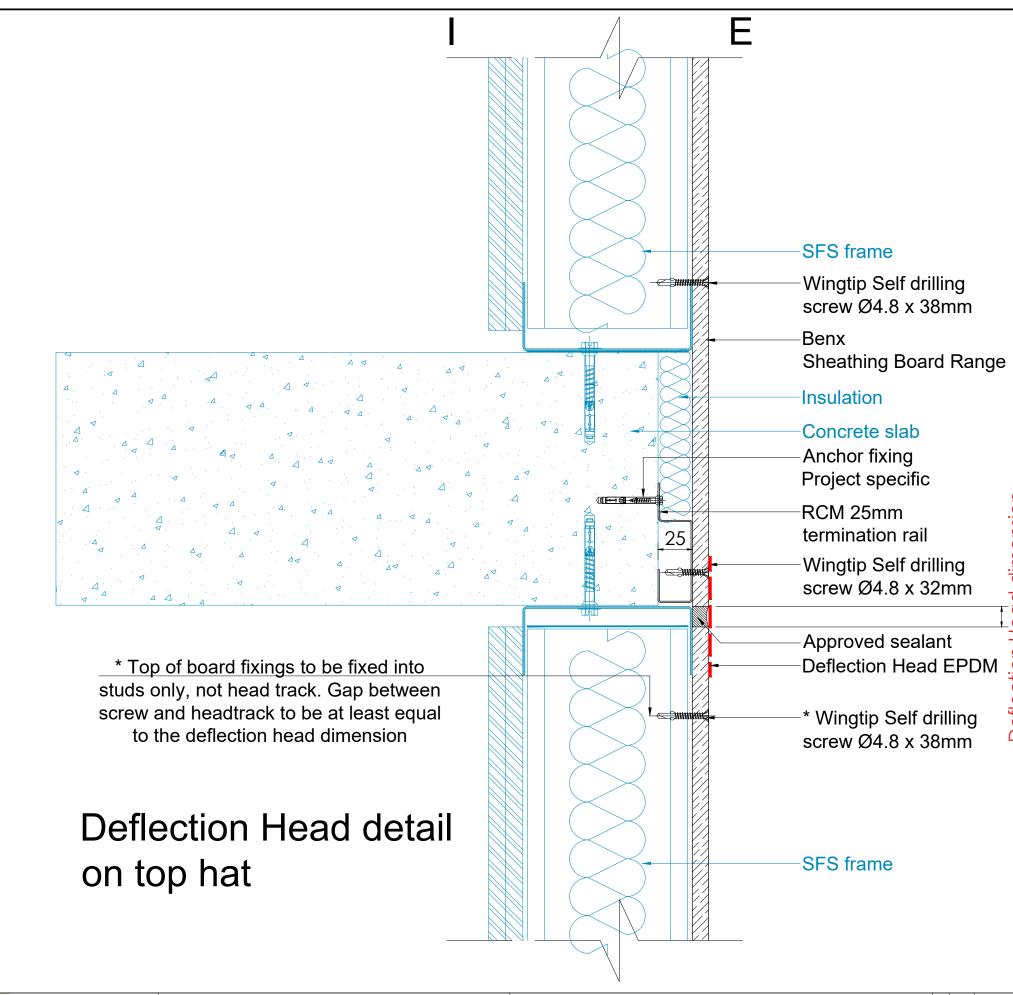

pility for its accuracy, adequacy or co

ecipients. Any ed of in a writte

we do no

oval from the B

Deflection Head dimension **Project Related** 

NOTE DATE

|        | BY       | STATUS: INFORMATION                        |      | DRAWN:<br>MB |
|--------|----------|--------------------------------------------|------|--------------|
| ition  | -<br>MTM | PROJECT: ISO No:<br>DEFLECTION HEAD DETAIL | 5204 | CHECK:<br>DM |
| luon w |          | DEFLECTION HEAD DETAIL                     |      | NTS@A3       |
|        |          | DRAWING No: 07                             |      | _            |
|        |          |                                            |      | DATE:        |
|        |          | DESCRIPTION:                               |      | 09/22        |
|        |          | DEFLECTION HEAD DETAIL ON TOP HAT          |      | REV:         |
|        |          |                                            |      | А            |