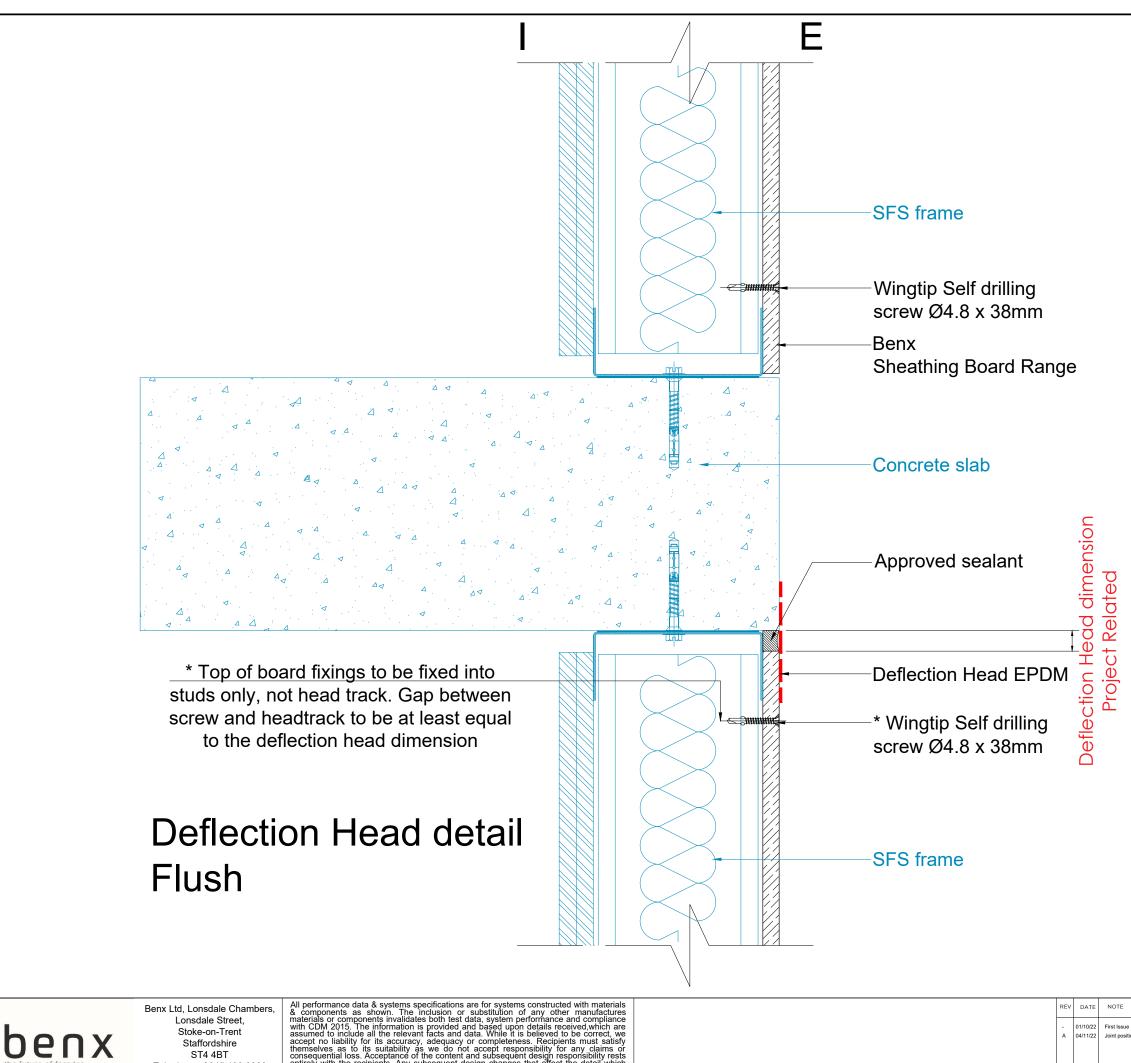

sps envirowall

RCM

with CDN ility for its accuracy, adequacy or co we do not entirely with the we are not info f in a writt oval from the B ithout the prio

|   | BY        | STATUS: INFORMATION                             | DRAWN:<br>MB |
|---|-----------|-------------------------------------------------|--------------|
| e | MB<br>MTM | PROJECT: ISO No: 5204<br>DEFLECTION HEAD DETAIL | CHECK:<br>DM |
|   |           | DET ELECTION TIEAD DE TAIL                      | NTS@A3       |
|   |           | DRAWING No: 06                                  |              |
|   |           |                                                 | DATE:        |
|   |           | DESCRIPTION:                                    | 09/22        |
|   |           | DEFLECTION HEAD DETAIL FLUSH                    | REV:         |
|   |           |                                                 | А            |