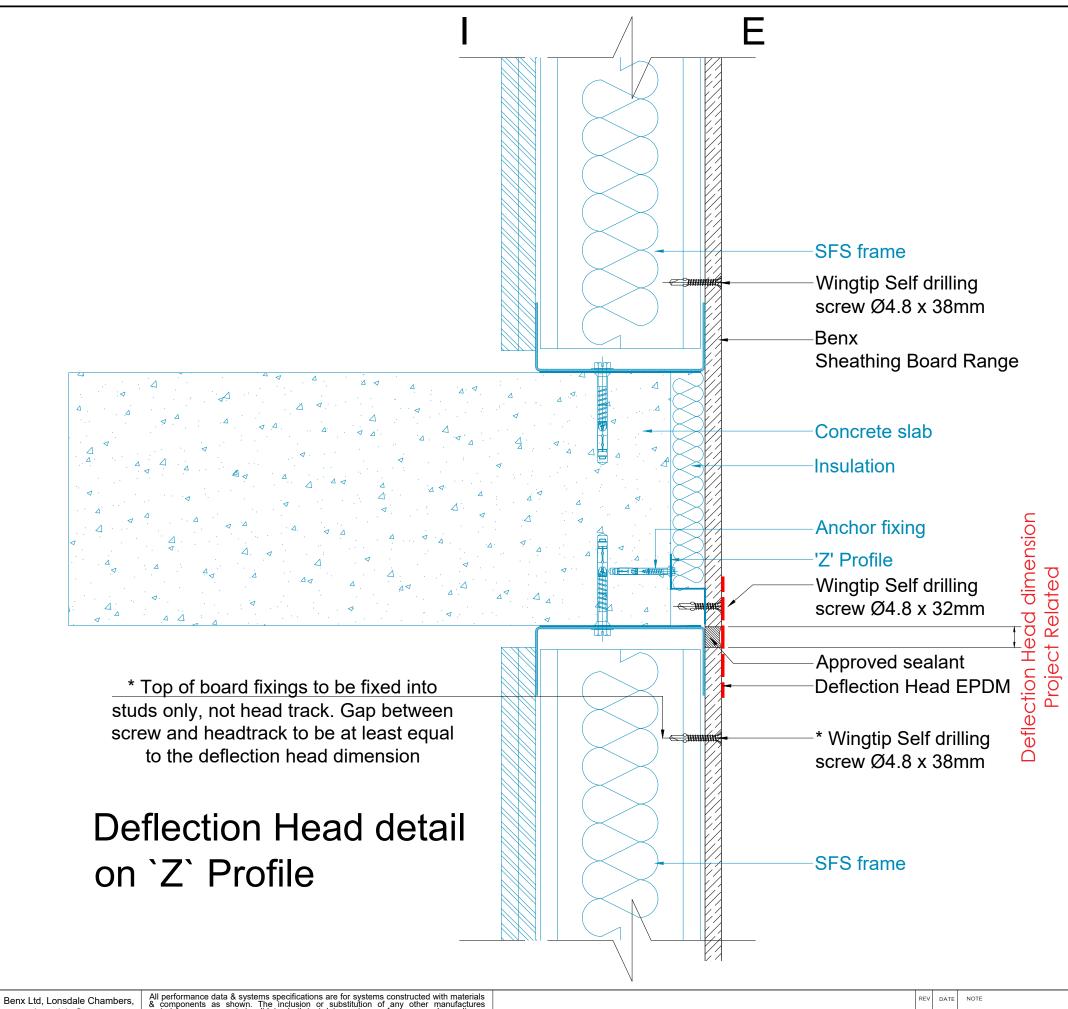

|      | BY       | STATUS: INFORMATION                       | DRAWN:<br>MB |
|------|----------|-------------------------------------------|--------------|
| tion | -<br>MTM | PROJECT: ISO No: 5204<br>DEFLECTION HEADS | CHECK:<br>DM |
|      |          | DEFLECTION HEADS                          | NTS@A3       |
|      |          | DRAWING No: 08                            | DATE:        |
|      |          | DESCRIPTION:                              | 09/22        |
|      |          | DEFLECTION HEAD DETAIL ON 'Z' PROFILE     | REV:         |
|      |          |                                           | A            |