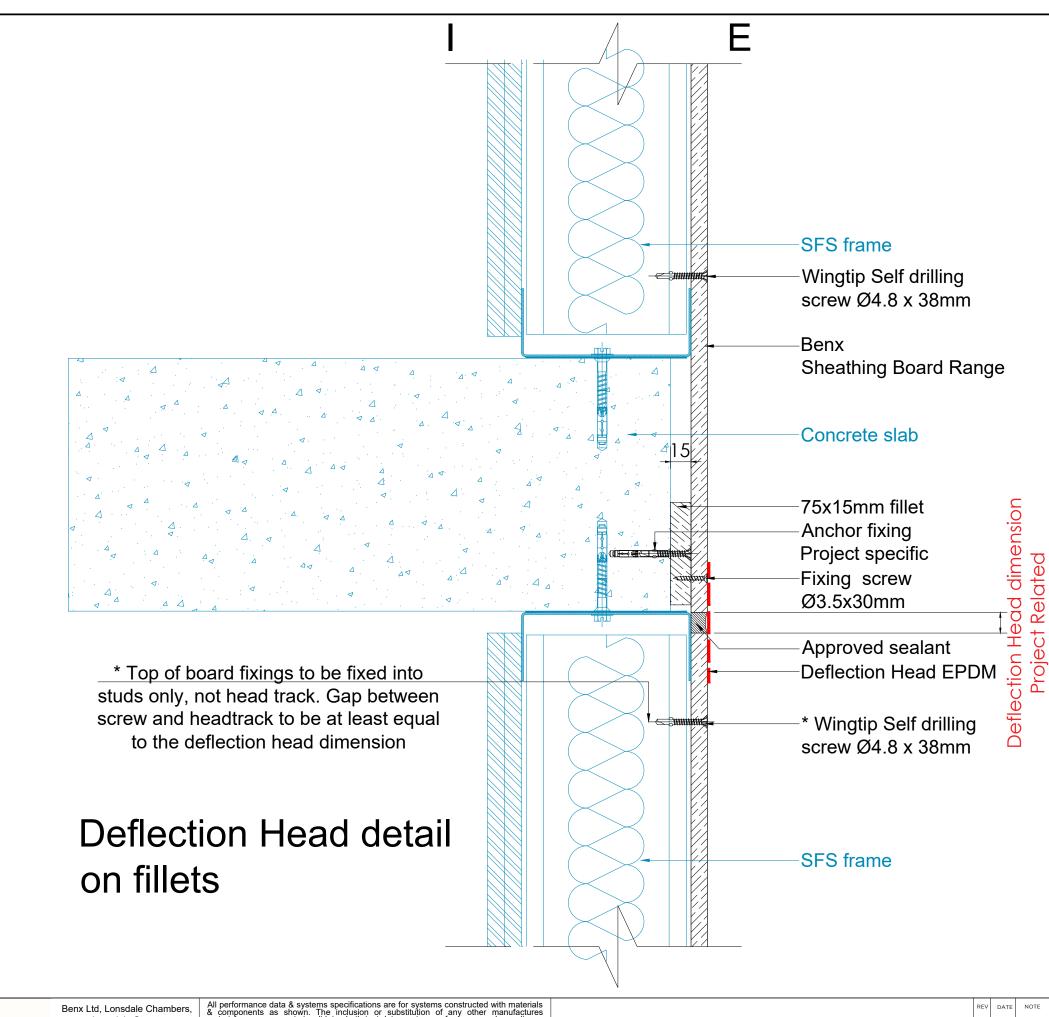

with CDN for its accuracy, ade entirely we are i f in a wri

| REV | DATE     | NOTE        |
|-----|----------|-------------|
| -   | 01/10/22 | First Issue |

|            | BY        | STATUS: INFORMATION               | DRAWN:<br>MB |
|------------|-----------|-----------------------------------|--------------|
| e<br>ition | MB<br>MTM | PROJECT: ISO No: 5204             | CHECK:<br>DM |
|            |           |                                   | NTS@A3       |
|            |           | DRAWING No: 05                    | DATE:        |
|            |           | DESCRIPTION:                      | 09/22        |
|            |           | DEFLECTION HEAD DETAIL ON FILLETS | REV:         |
|            |           |                                   | A            |