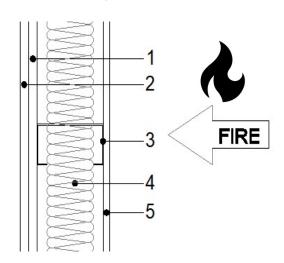

## **Test Build-up**

Layer

Internal Face Layer:
 Internal Face Layer:
 Stud:
 12.5mm British Gypsum Fireline.
 Stypsum Fireline.
 Hadley 100 F50 12 @ 600mm Centres.

(4) Insulation: Rockwool RW3 100mm.

(5) Outer Layer: RCM 12mm Ywall fixed @ 300mm centres.