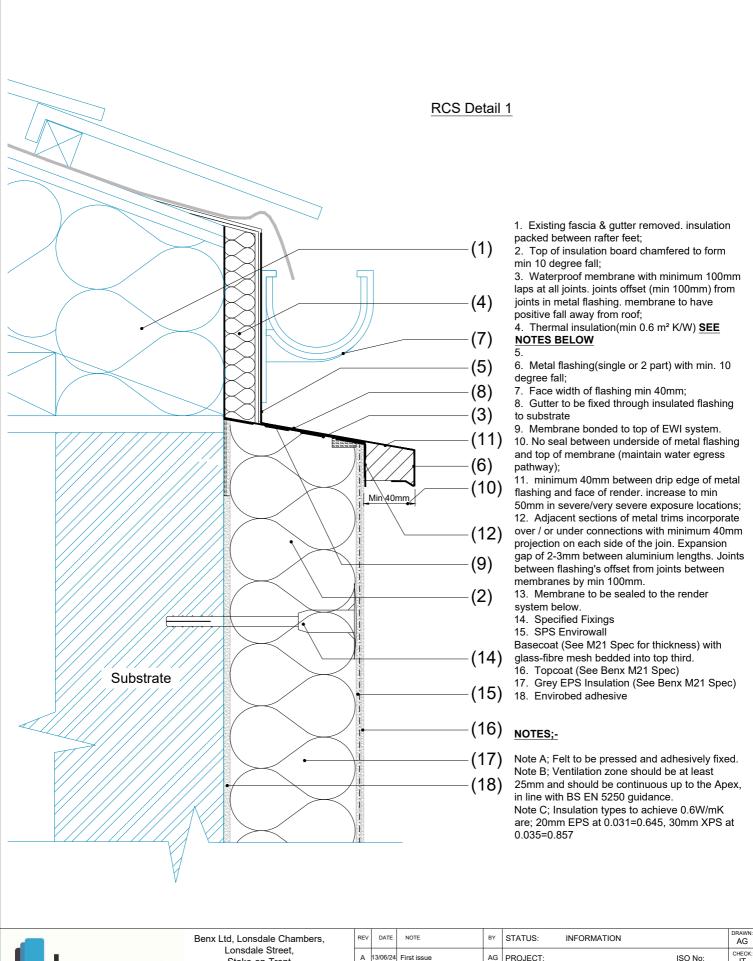

|             |                      |                         | benx Ltd, Lonsdale Chambers,       | INLV | DAIL     | NOTE        | STATUS. INFORMATION                                             | AG           |
|-------------|----------------------|-------------------------|------------------------------------|------|----------|-------------|-----------------------------------------------------------------|--------------|
|             | hen                  |                         | Lonsdale Street,<br>Stoke-on-Trent | Α    | 13/06/24 | First issue | PROJECT: ISO No:                                                | CHECK:<br>JT |
|             |                      | 1 V                     | Staffordshire                      |      |          |             | PAS 2035 - RCS Detail 1 5225_EPS                                | NTS@A4       |
|             | UCI                  |                         | ST4 4BT                            |      |          |             | DRAWING No: TD-WS1-PAS-M-EPS-R-019                              |              |
|             | the future of façade | es                      | Telephone: 0845 130 0983           |      |          |             | DESCRIPTION:                                                    | Jun 24       |
| sps envi    | rowall               | RCM                     | Email:                             |      |          |             | Flush eaves - Insulation flashing with external separate gutter | REV:         |
| * TOTAL FAC | ADE SOLUTIONS        | BULDING SOMES & FACACES | technicalservices@benx.co.uk       |      |          |             |                                                                 | Α            |