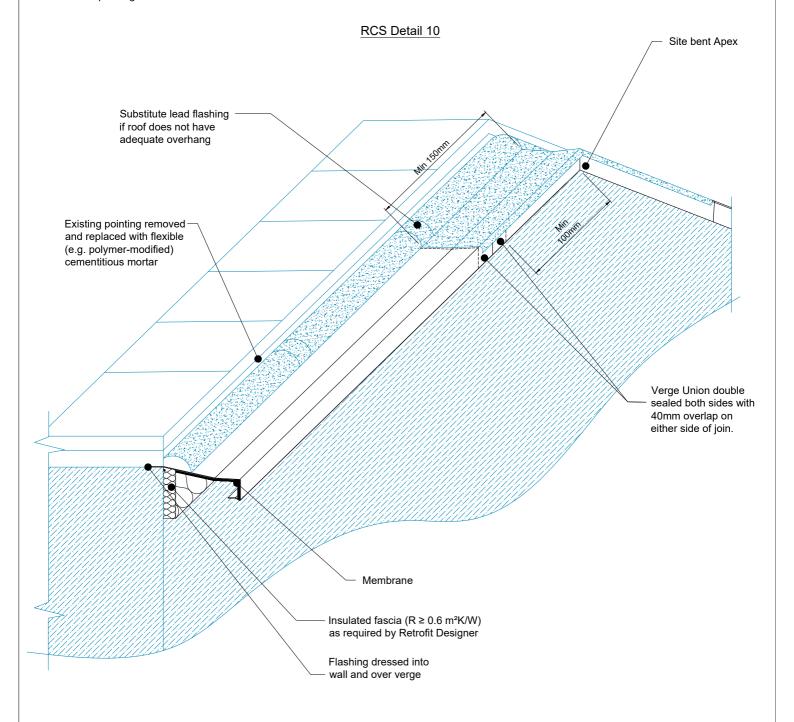

## Verge gutter profile / Roof Extension Profile: Principles of design

- Site-formed apex sections are not permissible although site bending is permissible (subject to manufacturer'fs recommendations) secondary lead/lead replacement flashing is required over sitebent fabrications
- Verge Unions to overlap Apex and Verge gutter profile by 40mm
- Mechanically fixed to wall to resist wind uplift
- Integrated system (backed by thermal insulation as required)
- Water-tight connections with silicone sealant and waterproof membrane to provide primary and secondary seals.
- Joints in verge profile to be offset by min. 100mm from joints in membrane.
- Double sealed between render abutment and membrane under verge profile
- Lead replacement flashing securely fixed as per manufacturers recommendations into masonry or below cement pointing.

Email:

technicalservices@benx.co.uk

| REV | DATE     | NOTE        | BY | STATUS: INFORMATION                                             |                     | AG           |
|-----|----------|-------------|----|-----------------------------------------------------------------|---------------------|--------------|
| Α   | 13/06/24 | First issue | AG | PROJECT:<br>PAS 2035 - RCS Detail 10                            | ISO No:<br>5225_EPS | CHECK:<br>JT |
|     |          |             |    | DRAWING No: TD-WS1-PAS-M-EPS-R-019                              | ₹-019               |              |
|     |          |             |    | DESCRIPTION: Verge apex verge gutter profile - site formed apex |                     | Jun 24       |
|     |          |             |    |                                                                 |                     | Α            |