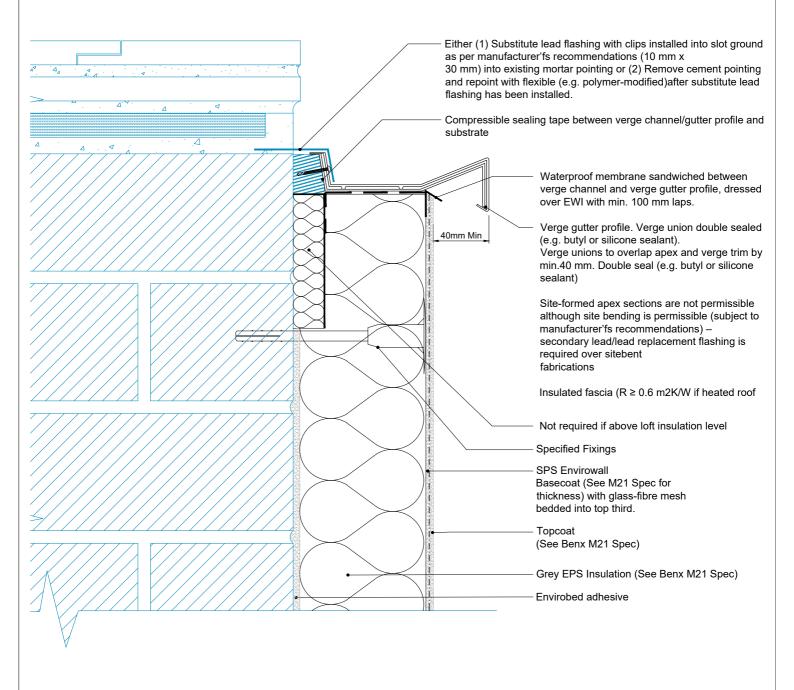

## RCS Detail 5

|         | ber<br>the future of façac | X   |
|---------|----------------------------|-----|
| sps env | IFOWall ADE SOLUTIONS      | RCM |

| Benx Ltd, Lonsdale Chambers, |  |  |  |  |  |
|------------------------------|--|--|--|--|--|
| Lonsdale Street,             |  |  |  |  |  |
| Stoke-on-Trent               |  |  |  |  |  |
| Staffordshire                |  |  |  |  |  |
| ST4 4BT                      |  |  |  |  |  |
| Telephone: 0845 130 0983     |  |  |  |  |  |

Email: technicalservices@benx.co.uk

| REV | DATE     | NOTE        | BY | STATUS: INFORMATION                             |                     | DRAWN:<br>AG |
|-----|----------|-------------|----|-------------------------------------------------|---------------------|--------------|
| Α   | 13/06/24 | First issue | AG | PROJECT:<br>PAS 2035 - RCS Detail 5             | ISO No:<br>5225_EPS | CHECK:<br>JT |
|     |          |             |    | DRAWING No: TD-WS1-PAS-M-EPS-R-019              |                     | NTS@A4       |
|     |          |             |    | DESCRIPTION:                                    |                     | Jun 24       |
|     |          |             |    | Flush gable verge following apex verge / gutter | profile             | REV:         |
|     |          |             |    |                                                 |                     | Δ            |