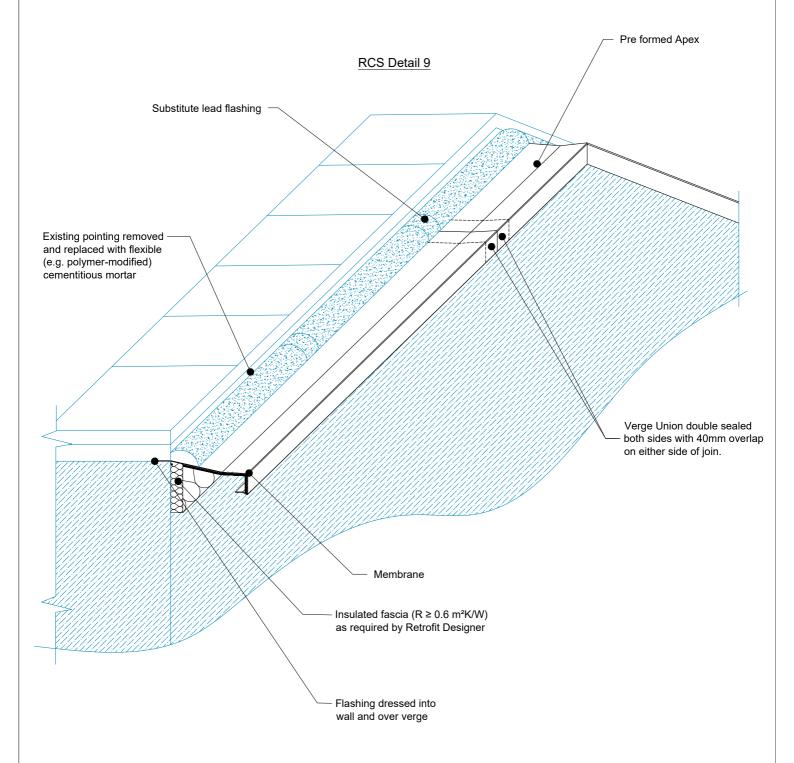

## Verge gutter profile / Roof Extension Profile: Principles of design

- Pre-formed Apex section
- Verge Unions to overlap Apex and Verge gutter profile by 40mm
- Mechanically fixed to wall to resist wind uplift
- intergrated system (backed by thermal insulation as required)
- Water-tight connections with silicone sealant and waterproof membrane to provide primary and secondary seals.
- Joints in verge profile to be offset by min. 100mm from joints in membrane.
- Double sealed between render abutment and membrane under verge profile
- · Lead replacement flashing securely fixed as per manufacturers recommendations into masonry or below cement pointing.

| REV | DATE     | NOTE                             | BY       | STATUS:                                           | INFORMATION            |                                         | DRAWN:<br>AG     |
|-----|----------|----------------------------------|----------|---------------------------------------------------|------------------------|-----------------------------------------|------------------|
| Α   | 13/06/24 | First issue                      | AG       | PROJECT:<br>PAS 2035 - RCS                        | Detail 9               | ISO No:<br>5225 EPS                     | CHECK:<br>JT     |
|     |          | DRAWING No: TD-WS1-PAS-M-EPS-R-0 | Dotali 0 |                                                   | NTS@A4                 |                                         |                  |
|     |          |                                  | DRAN     | DRAWING No:                                       | TD-WS1-PAS-M-EPS-R-019 | 3-M-EPS-R-019                           |                  |
|     |          |                                  |          |                                                   |                        |                                         | DATE:            |
|     |          |                                  | DES      |                                                   |                        |                                         | Jun 24           |
|     |          |                                  |          | Verge apex verge gutter profile - pre-formed apex |                        | ex                                      | RFV <sup>-</sup> |
|     |          |                                  |          |                                                   |                        | • • • • • • • • • • • • • • • • • • • • | REV:             |
|     |          |                                  |          |                                                   |                        |                                         | A                |
|     |          |                                  |          |                                                   |                        |                                         |                  |