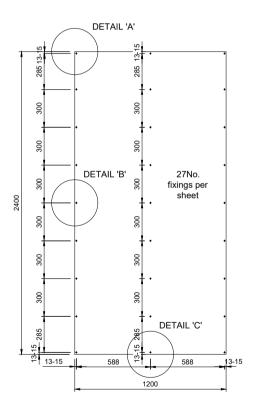

## **DENSGLASS FIXING DETAILS**

FOR FIXING INTO SFS FRAMING

RCM FIX018 Self Drilling Screw 4.2mm x 32mm

(& benx approved equivalent)