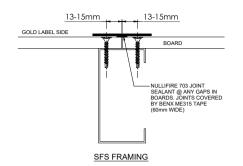

# 13-15mm 13-15mm GOLD LABEL SIDE BOARD NULLIFIRE 703 JOINT SFS FRAMING

**BOARD JOINTS** 

(Upto 3-months exposure)

#### BOARD JOINT NOTES:-

To achieve an EI fire rating a Nullifire 703 should be used to seal any gaps or open joints (such as 2mm to 5mm joints in board)

Weathering (3 months exposure)

Benx will guarantee the performance of the board if edges & joints are sealed with suitable sealant if they are left exposed for no more than 3 months