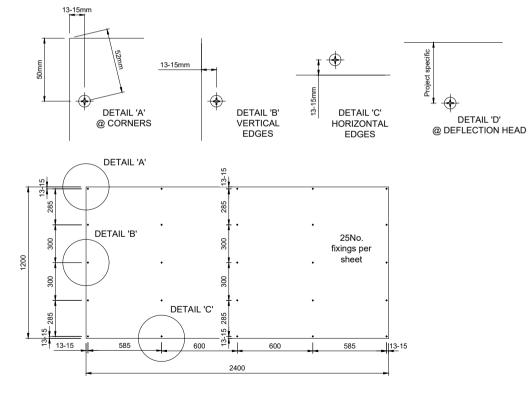

## **DENSGLASS FIXING DETAILS**

FOR FIXING INTO SFS FRAMING

RCM FIX018 Self Drilling Screw 4.2mm x 32mm

(& benx approved equivalent)