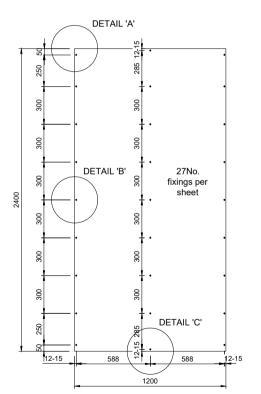

# SHEATHING BOARD FIXING DETAILS

FOR FIXING INTO SFS FRAMING RCM FIX006 WINGTIP SCREW 4.8mm x 38mm

(& benx approved equivalent)