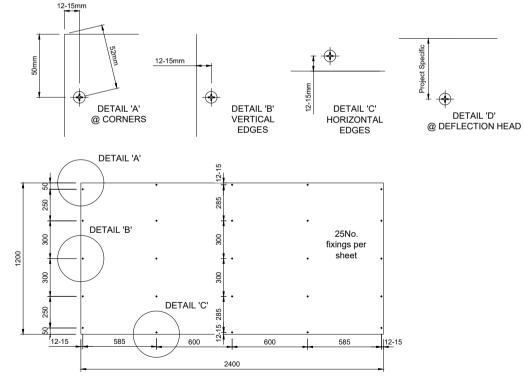

# SHEATHING BOARD FIXING DETAILS

FOR FIXING INTO SFS FRAMING RCM FIX006 WINGTIP SCREW 4.8mm x 38mm

(& benx approved equivalent)