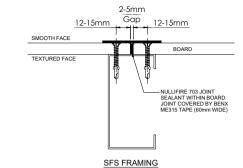

## **BOARD JOINTS** (Upto 6-months exposure) 2-5mm Gap 12-15mm 12-15mm SMOOTH FACE BOARD TEXTURED FACE NULLIFIRE 703 JOINT SEALANT WITHIN BOARD JOINT SFS FRAMING

#### DENSGLASS BOARD JOINT NOTES:-

Fire -

To achieve an El fire rating a Nullifire 703 should be used to seal any gaps or open joints (such as 2mm to 5mm joints in board)

Weathering (6 months exposure) -

Benx will guarantee the performance of the board if edges & joints are sealed with suitable sealant if they are left exposed for no more than 6 months

Weathering (12 months exposure) -

Benx will guarantee the performance of the board if edges & joints are sealed with suitable sealant AND Dafa sealing tape is applied over the joints if they are left exposed for no more than 12 months

- Component Parts;

  Nullifire 703 fire mastic is relevant to fire performance, but acts as a sealant to provide upto 6 months exposure.
- Sealants and Dafa tape are for improved weathering (the latter only required for 12 months exposure)
- Joint seal kit (specifically joint seal liquid) is for improved air tightness