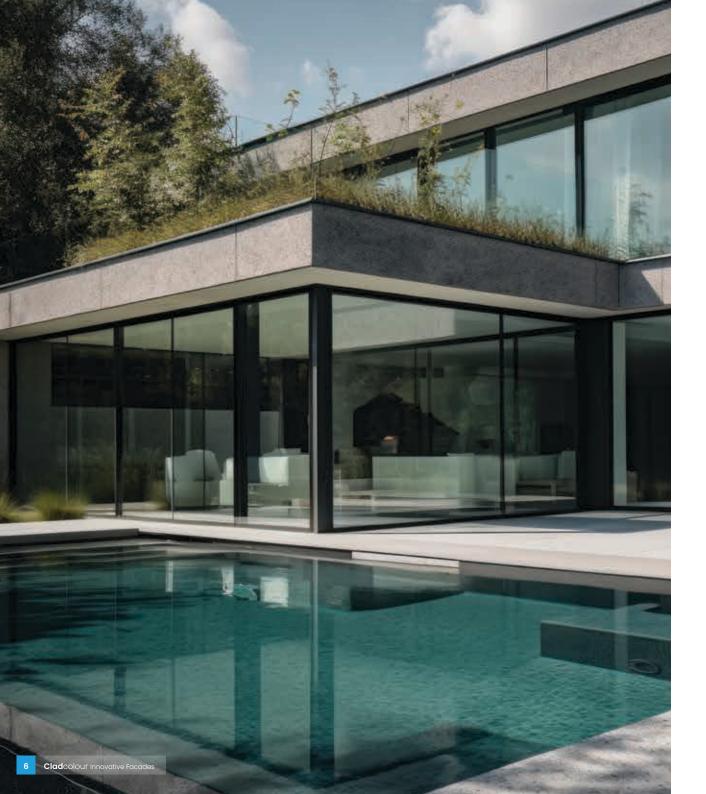

benx the future of façades

Innovative Facades

Fibre cement panel system with endless design possibilities to create unique, timeless facades

Innovative Façades

Cladcolour MP Facade Panels have been created to fulfil the criteria required of a beautiful, durable and safe building design.

With a spectrum of colour options, Cladcolour can be used as the decorative element of any rainscreen solution bringing stunning designs to life. The base material of the panels are fibre cement, a product that is ideal for this application. In addition to its inherent stability, durability and fire safety properties, we are proud to use one of the most environmentally acceptable modern building materials currently available.

With Cladcolour, Benx can help you realise your aesthetic vision.