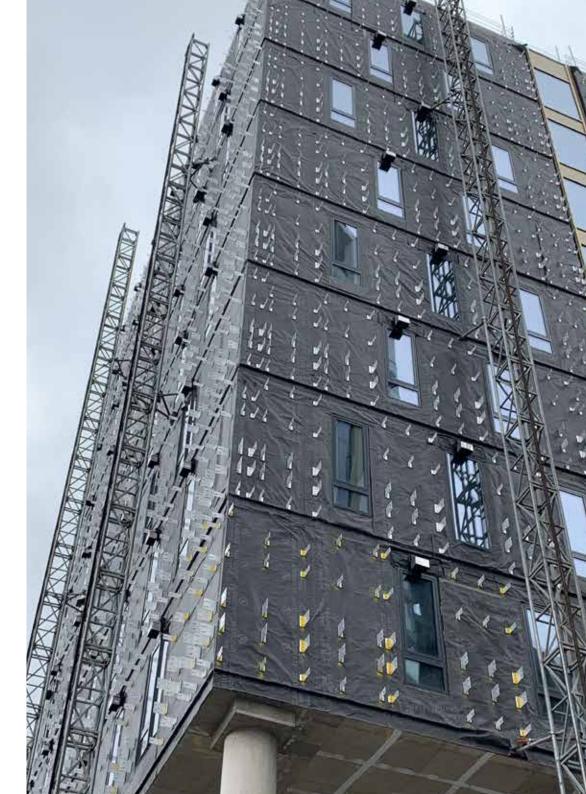

benx the future of façades

Innovative Facades

Fibre cement panel system with endless design possibilities to create unique, timeless facades

Innovative Façades

Cladcolour MP Facade Panels have been created to fulfil the criteria required of a beautiful, durable and safe building design.

With a spectrum of colour options, Cladcolour can be used as the decorative element of any rainscreen solution bringing stunning designs to life. The base material of the panels are fibre cement, a product that is ideal for this application. In addition to its inherent stability, durability and fire safety properties, we are proud to use one of the most environmentally acceptable modern building materials currently available.

## Cladcolour Cladding System

**Clad**colour MP is a high performance decorative exterior cladding panels in a range of finishes, colours and effects.

The Benx panel range initially started with our Supertech timber effect planks, but with the introduction of Cladcolour, Benx now brings an exciting cladding collection.