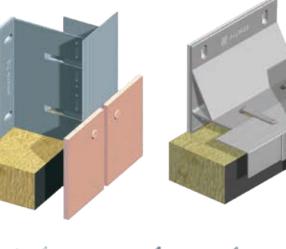

## Cladcolour Cladding System

**Clad**colour MP is a high performance decorative exterior cladding panels in a range of finishes, colours and effects.

The Benx panel range initially started with our Supertech timber effect planks, but with the introduction of Cladcolour, Benx now brings an exciting cladding collection.

#### Flexible System Configurations

**Clad**colour System on Top Hat Sections

\*Also suitable for fitting to Timber Battens and Allface Mounting System.

## Supporting frame system

**Clad**colour is suitable for many system configurations, including onto timber battens and metal top hats.

Allface is our scaleable, highly versatile cladding fixing system based on a range of high quality brackets and support rails, suitable for offsite projects. It can be applied to most brands of exterior cladding panels and is compatible with all common façade finishes.