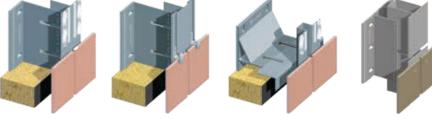

#### Flexible System Configurations

**Clad**colour System on Top Hat Sections

\*Also suitable for fitting to Timber Battens and Allface Mounting System.

## Supporting frame system

**Clad**colour is suitable for many system configurations, including onto timber battens and metal top hats.

Allface is our scaleable, highly versatile cladding fixing system based on a range of high quality brackets and support rails, suitable for offsite projects. It can be applied to most brands of exterior cladding panels and is compatible with all common façade finishes.

ALLFACE Smart Fixing Systems