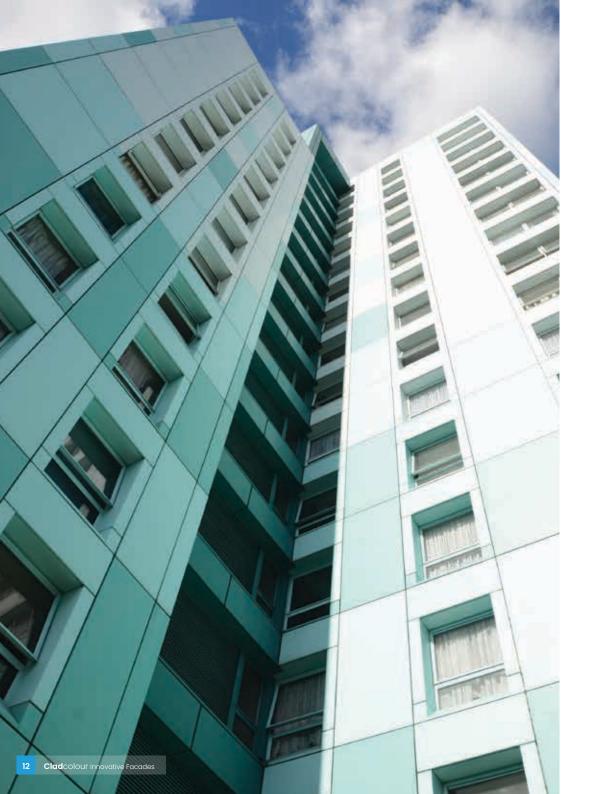

benx the future of façades

Innovative Facades

Fibre cement panel system with endless design possibilities to create unique, timeless facades

Innovative Façades

Cladcolour MP Facade Panels have been created to fulfil the criteria required of a beautiful, durable and safe building design.

With a spectrum of colour options, Cladcolour can be used as the decorative element of any rainscreen solution bringing stunning designs to life. The base material of the panels are fibre cement, a product that is ideal for this application. In addition to its inherent stability, durability and fire safety properties, we are proud to use one of the most environmentally acceptable modern building materials currently available.

With Cladcolour, Benx can help you realise your aesthetic vision.