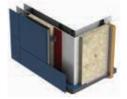

## Cladcolour Cladding System

**Clad**colour MP is a high performance decorative exterior cladding panels in a range of finishes, colours and effects.

The Benx panel range initially started with our Supertech timber effect planks, but with the introduction of Cladcolour, Benx now brings an exciting cladding collection.

#### Flexible System Configurations

**Clad**colour System on Top Hat Sections

\*Also suitable for fitting to Timber Battens and Allface Mounting System.

## Supporting frame system

**Clad**colour is suitable for many system configurations, including onto timber battens and metal top hats.

Allface is our scaleable, highly versatile cladding fixing system based on a range of high quality brackets and support rails, suitable for offsite projects. It can be applied to most brands of exterior cladding panels and is compatible with all common façade finishes.