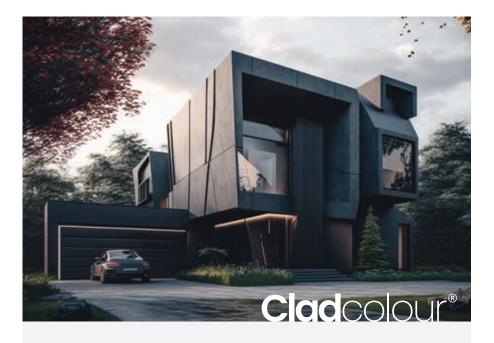

## Cladcolour Cladding System

**Clad**colour MP is a high performance decorative exterior cladding panels in a range of finishes, colours and effects.

The Benx panel range initially started with our Supertech timber effect planks, but with the introduction of Cladcolour, Benx now brings an exciting cladding collection.

#### **Clad**colour MP

Available in both 9mm and 12mm as standard, it is available in a wide range of standard solid colours, which are shown on page 9 of this brochure.

**Clad**colour MP comes with a smooth slightly mottled effect as standard, providing a high quality natural finish to the panel.